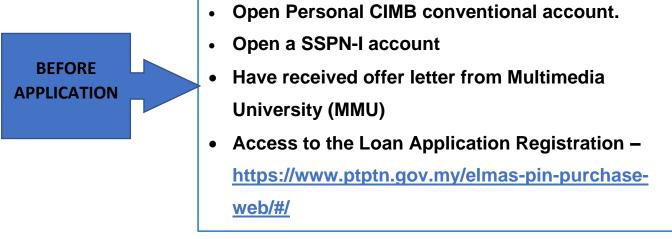

### C. STEPS FOR PTPTN ONLINE APPLICATION

| NO | SCREEN                                                                                                                                                                                                                                                                                                                                                                                                                                                                                                                                                                                                                                                                                                                                                                                                                                                                                                                                                                                                                                                                                                                                                                                                                                                                                                                                                                                                                                                                                                                                                                                                                                                                                                                                                                                                                                                                                                                                                                                                                                                                                                                                                                                                                                                                                                                                           | DESCRIPTION                                                                                                           |
|----|--------------------------------------------------------------------------------------------------------------------------------------------------------------------------------------------------------------------------------------------------------------------------------------------------------------------------------------------------------------------------------------------------------------------------------------------------------------------------------------------------------------------------------------------------------------------------------------------------------------------------------------------------------------------------------------------------------------------------------------------------------------------------------------------------------------------------------------------------------------------------------------------------------------------------------------------------------------------------------------------------------------------------------------------------------------------------------------------------------------------------------------------------------------------------------------------------------------------------------------------------------------------------------------------------------------------------------------------------------------------------------------------------------------------------------------------------------------------------------------------------------------------------------------------------------------------------------------------------------------------------------------------------------------------------------------------------------------------------------------------------------------------------------------------------------------------------------------------------------------------------------------------------------------------------------------------------------------------------------------------------------------------------------------------------------------------------------------------------------------------------------------------------------------------------------------------------------------------------------------------------------------------------------------------------------------------------------------------------|-----------------------------------------------------------------------------------------------------------------------|
| 1  |                                                                                                                                                                                                                                                                                                                                                                                                                                                                                                                                                                                                                                                                                                                                                                                                                                                                                                                                                                                                                                                                                                                                                                                                                                                                                                                                                                                                                                                                                                                                                                                                                                                                                                                                                                                                                                                                                                                                                                                                                                                                                                                                                                                                                                                                                                                                                  | Log in to PTPTN website                                                                                               |
|    |                                                                                                                                                                                                                                                                                                                                                                                                                                                                                                                                                                                                                                                                                                                                                                                                                                                                                                                                                                                                                                                                                                                                                                                                                                                                                                                                                                                                                                                                                                                                                                                                                                                                                                                                                                                                                                                                                                                                                                                                                                                                                                                                                                                                                                                                                                                                                  | https://www.ptptn.gov.my/elmas-<br>pin-purchase-web/#/                                                                |
|    | Sebelum membuat permohonan, pastikan anda telah :<br>Menerima tawaran IPT.<br>Mempunyai salah satu nombor akaun SSPN.<br>Mempunyai akaun barik mengikut panel bank IPT anda.<br>Membuat semakan jadual permohonan dan bayaran pinjaman.                                                                                                                                                                                                                                                                                                                                                                                                                                                                                                                                                                                                                                                                                                                                                                                                                                                                                                                                                                                                                                                                                                                                                                                                                                                                                                                                                                                                                                                                                                                                                                                                                                                                                                                                                                                                                                                                                                                                                                                                                                                                                                          |                                                                                                                       |
|    | PENDAPTARAN PERMOHONAN PINJAWAN MANUAL PERMOHONAN<br>PENDAPTARAN PERMOHONAN PINJAWAN MELALUI KURSUB AKPK<br>Makarati Pendingi<br>Padhan proses pendataran berkanan melal pitan<br>pada pendaran berkanan melal pitan<br>pada pendaran berkanan berkanan pendataran pendaran melal PTPTM<br>sagara pendaran berkanan berkanan pendaran pend                                                                                                                                                                                                       |                                                                                                                       |
| 2  | PERBADANAN TABUNG PENDIDIKAN TINGGI NASIONAL OF PENDIDIKAN TINGGI NASIONAL OF PENDAFTARAN PERMOHONAN PINJAMAN<br>Sebelum membuat permohonan, pastikan anda telah :                                                                                                                                                                                                                                                                                                                                                                                                                                                                                                                                                                                                                                                                                                                                                                                                                                                                                                                                                                                                                                                                                                                                                                                                                                                                                                                                                                                                                                                                                                                                                                                                                                                                                                                                                                                                                                                                                                                                                                                                                                                                                                                                                                               | Select the "Pendaftaran<br>Permohonan Pinjaman" Menu for<br>new applicant                                             |
|    | Menerima tawaran IPT.     Mempunyai salah satu nombor akaun SSPN.     Mempunyai salah satu nombor akaun SSPN.     Mempunyai akaun bank mengikut panel bank IPT anda.     Membuat semakan jadual permohonan dan bayaran pinjaman.     PENDAFTARAN PERMOHONAN PINJAMAN MELALIK NURSUS ANPK     Medianet Pentingi Padilan proses perdayaran dentation dentasian rent priprin Padilan proses perdayaran personana personana bergan atalan rent PTPTN     suppoje pendataran personana personana bergan tainat.                                                                                                                                                                                                                                                                                                                                                                                                                                                                                                                                                                                                                                                                                                                                                                                                                                                                                                                                                                                                                                                                                                                                                                                                                                                                                                                                                                                                                                                                                                                                                                                                                                                                                                                                                                                                                                       |                                                                                                                       |
|    | Perbadanan Tasung Pendidikan Tinggi Nasional, Tingkat Bawah, Menara PTPTN, Bick D, Megan Avenue II,<br>Na. 12, Jalah Yag Kean Seng, 50450 Kuala Lumpur, J Caretine : 05-2193 3000   3                                                                                                                                                                                                                                                                                                                                                                                                                                                                                                                                                                                                                                                                                                                                                                                                                                                                                                                                                                                                                                                                                                                                                                                                                                                                                                                                                                                                                                                                                                                                                                                                                                                                                                                                                                                                                                                                                                                                                                                                                                                                                                                                                            |                                                                                                                       |
| 3  | New Applicant:<br>1 DAFTAR 2. BAYAR 3. BERLANYA<br>* Sekiranya anda tolah mempunyai NO. PTPTN (BSN) sila klik disin/<br>Pendaftaran Permohonan Pinjaman :<br>No. Mykad* 930<br>Kata Laluan* e<br>Pengesahan Kata Laluan*<br>*Kata Laluan* | Complete the Registration<br>Information required. Tick V at the<br>check box and press "Daftar" for<br>the next step |
|    | Perbadanan Tabung Pendidikan Tinggi Nasional, Tingkat Bawah, Menara PTPTN, Blok D, Megan Avenue II,<br>No.12, Jalan Yap Kwan Seng, 50400 Kuala Lumpur.   Careline : 03-2193 3000   1                                                                                                                                                                                                                                                                                                                                                                                                                                                                                                                                                                                                                                                                                                                                                                                                                                                                                                                                                                                                                                                                                                                                                                                                                                                                                                                                                                                                                                                                                                                                                                                                                                                                                                                                                                                                                                                                                                                                                                                                                                                                                                                                                             |                                                                                                                       |