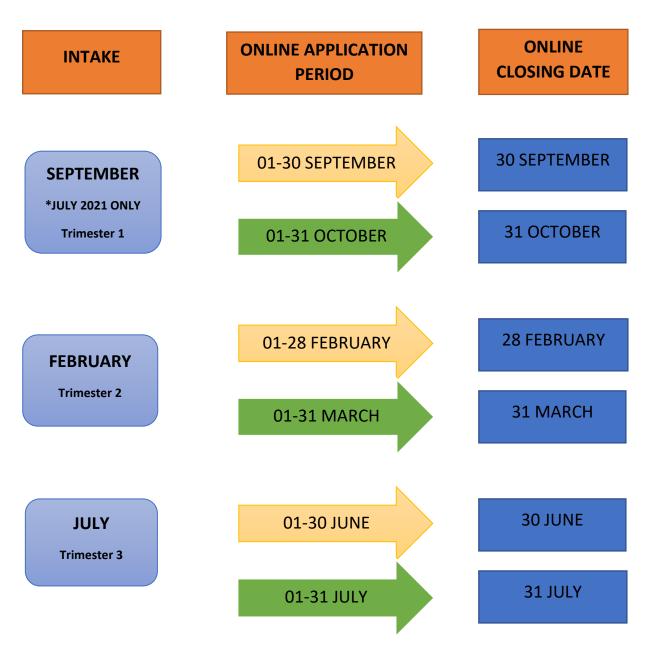

# PTPTN ONLINE APPLICATION GUIDELINES

# (For new applicants and existing applicants who have completed Foundation or Diploma Programme)

# **A. APPLICATION DATE OF PTPTN LOAN**





## **B. PROCEDURES FOR ONLINE APPLICATION**



## LOAN APPLICATION REGISTRATION STEPS



IMPORTANT INFORMATION: MAKE SURE THE PIN NUMBER PURCHASED IS COMPLETED UNTIL THE PTPTN RECEIPT IS PRINTED



### C. STEPS FOR PTPTN ONLINE APPLICATION

| NO | SCREEN